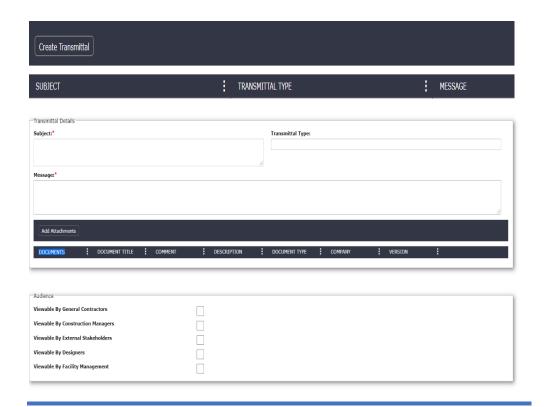

## **AVAILABLE ACTIONS IN Audience Section**

The Viewable By feature allows the Transmittals to be viewed by the selected audience. The initiator can select all the fields or only select one.

- Transmittals are used to submit a one-way communication of a message or one or many documents to project participants.
- Transmittals may be cover letters that you send with the attached project documents.
- Transmittals allow the creator to securely send information utilizing the PHAZE role-based security.
- Mavigate to the **Transmittals** log in the left menu where all transmittals that you have access to are listed
- # The Create Transmittals button is in the log header
- You will be presented with the create transmittal form where the required data is noted with a red asterisk (\*)

### Required Fields for Transmittals\*

All other fields are optional

### **Optional Transmittal Fields**

Leaving an optional field blank, will fetch all results if undefined.

| Field       | Finds Documents that                         |
|-------------|----------------------------------------------|
| Transmittal | Drop down menu                               |
| Туре        |                                              |
| Attach      | See the Document Attachment Quick Reference  |
| Document    | Guide for more information                   |
| Audience    | Transmittal recipients will receive an email |
|             | notification.                                |